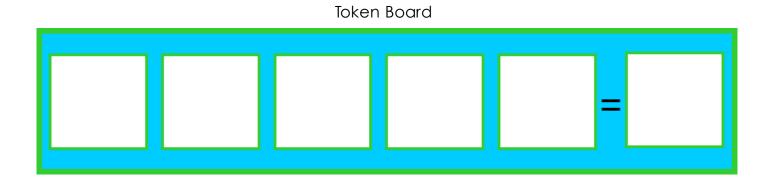

## <u>Token Board</u>

## Assembly Instructions:

- 1) Cut out Token Board and individual tokens.
- 2) Laminate and cut out.
- 3) Attach soft Velcro to the centre of the first five squares on the **Token Board**.
- 4) Attach hard Velcro to each individual token.

\* Token Boards may use a variety of images as tokens and may even be handwritten (favourite characters, checkmarks, stars etc.).

Cambridge · Fergus · Guelph · Kitchener · Waterloo

Token Board

kidsability.ca fi⊻©in > 519-886-8886 & 1-888-372-2259 Proudly Founded and Supported by Rotarians Since 1957